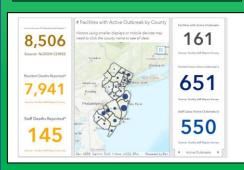

# Covid-19 Update from NJ DOH September 20<sup>th</sup>, 2021

# Fully Vaccinated LTC/AL Residents/Staff by County

(c/o Vaccination Coverage in New Jersey LTC Facilities (nj.gov))