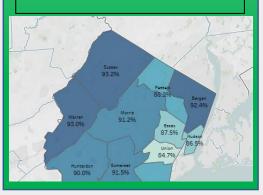

# Fully Vaccinated LTC/AL Residents/Staff by County

(c/o Vaccination Coverage in New Jersey LTC Facilities (nj.gov))